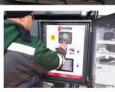

#### Control panel

Based on PLC system, LCD touch screen shows all details which are running at the moment.

Walking control, speed of the feding belt, and functionality of components can be adjusted

Easy plug-in socket for switching from diesel to electric drive of a sudden.

## **PLC Control Panel**

• Full control via PLC panel including touch screen