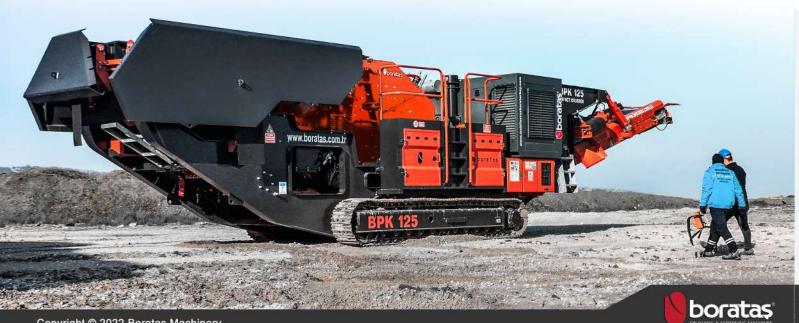

# ROCKTRACK MOBILE IMPACT CRUSHER

The Boratas® Mobile Impact Crusher BPK125 from Rocktrack series is a highly efficient mobile crusher with excellent reduction ratios and cubical shaping abilities. These mobile units are mainly used for aggregate production and recycling.

#### **MOBILITY & PRODUCTIVITY**

The stand-out feature of BPK125 is their mobility, combined with high productivity. these mobile units are fully self-contained on their tracked undercarriage and can easily be driven off a trailer by one operator and quickly put to work, with excellent capability for moving directly to materials.

#### **HYBRID & FUEL EFFICIENCY**

Not only does electric power used in Rocktrack mobile impact crushers BPK125 reduce the carbon footprint, but it can also save contractors up to 30 percent on fuel costs when compared to the diesel-hydraulic drive systems.