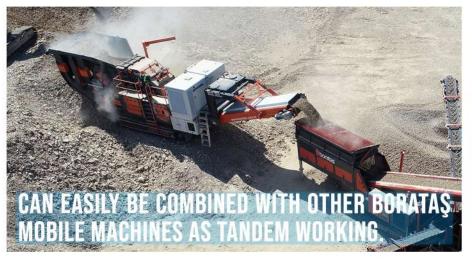

# ROCKTRACK MOBILE IMPACT CRUSHER

The Boratas® Mobile Impact Crusher BPK125 from Rocktrack series is a highly efficient mobile crusher with excellent reduction ratios and cubical shaping abilities. These mobile units are mainly used for aggregate production and recycling.

As customers' requirements need flexibility and versatility to be met at a high capacity crushing, Rocktrack mobile impact crushers BPK125 can be supplied as standard or customized by adding multiple options.