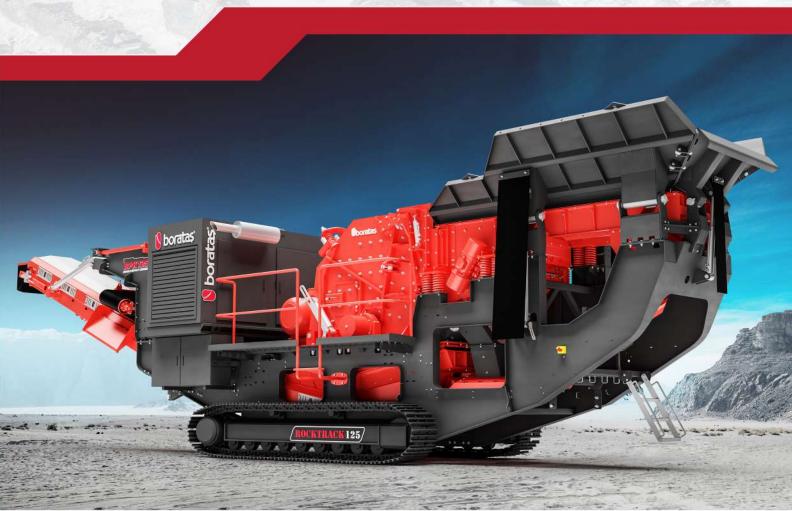

# ROCKTRACK MOBILE IMPACT CRUSHER **BPK 125**

Foldable Parts for easy transportation and compactness

Quick set-up time

Ease of use

Easy maintenance

Diesel-electric drive Full hybrid **Environment-friendly** 

#### **Features & Benefits**

- Featuring highly efficient Impact crusher from PDK series with high capacity
- By-pass chute with side hydraulically foldable conveyor
- Bunker with hydraulically foldable back and side
- Wireless remote control
- PLC control system
- Operates on electricity or diesel
- Drum motors for conveyors
- Vibrating feeder with grizzly screen

#### **Vibrating Feeder**

- Size: 1040 mm x 2350 mm
- Vibromotor

Hopper

compactness

Capacity: 4.6 m<sup>3</sup>

Foldable back and

side plates for more

Feeding Speed Control

### **Grizzly Screen**

- Size: 1190 mm x 2080 mm Vibromotor
  - · Capacity: 150-350 tph · Rotor diameter: 1200 mm
    - · Rotor width: 1250 mm Feeding opening:

**Impact Crusher** 

- 880 mm x 1280 mm • 4 blowbars upside-down
- · Min CSS: 20 mm
- · Max CSS: 75 mm