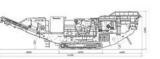

EASY TO TRANSPORT DUE TO FOLDABALITY

WIDTH

( mm )

|  | WEIG | HT: | 55,000 | kg |
|--|------|-----|--------|----|
|--|------|-----|--------|----|

| TO MEDICAL TO THE PARTY OF THE |  |
|-------------------------------------------------------------------------------------------------------------------------------------------------------------------------------------------------------------------------------------------------------------------------------------------------------------------------------------------------------------------------------------------------------------------------------------------------------------------------------------------------------------------------------------------------------------------------------------------------------------------------------------------------------------------------------------------------------------------------------------------------------------------------------------------------------------------------------------------------------------------------------------------------------------------------------------------------------------------------------------------------------------------------------------------------------------------------------------------------------------------------------------------------------------------------------------------------------------------------------------------------------------------------------------------------------------------------------------------------------------------------------------------------------------------------------------------------------------------------------------------------------------------------------------------------------------------------------------------------------------------------------------------------------------------------------------------------------------------------------------------------------------------------------------------------------------------------------------------------------------------------------------------------------------------------------------------------------------------------------------------------------------------------------------------------------------------------------------------------------------------------------|--|

LENGTH

( mm )

HEIGHT

( mm )

16,200

6,150

4,300